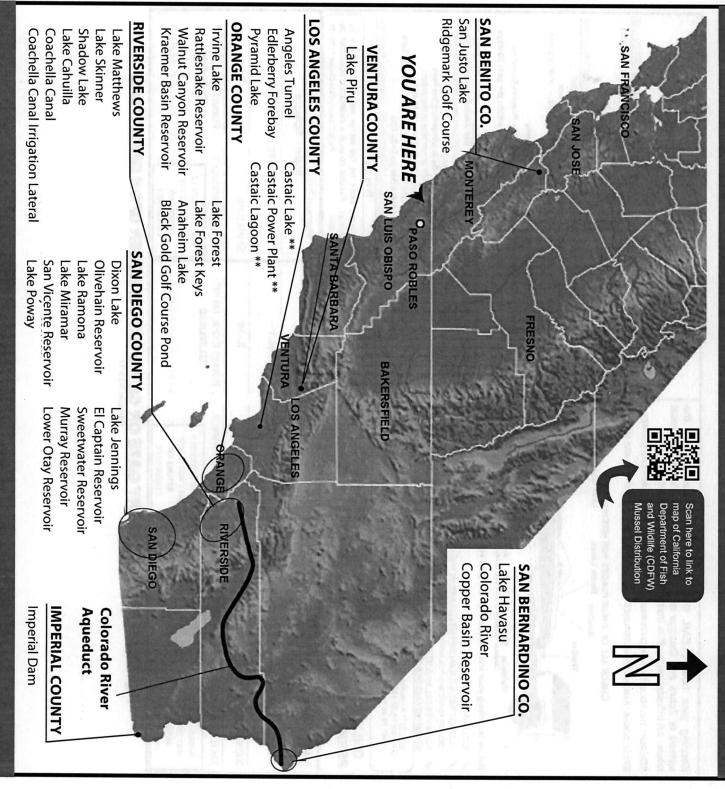

## Mussel-Infested California Lakes as of January 2017

Been on Any of These Lakes in the Last 30 Days?...DON'T Launch! **MUST Pass Inspection Before You Launch!**