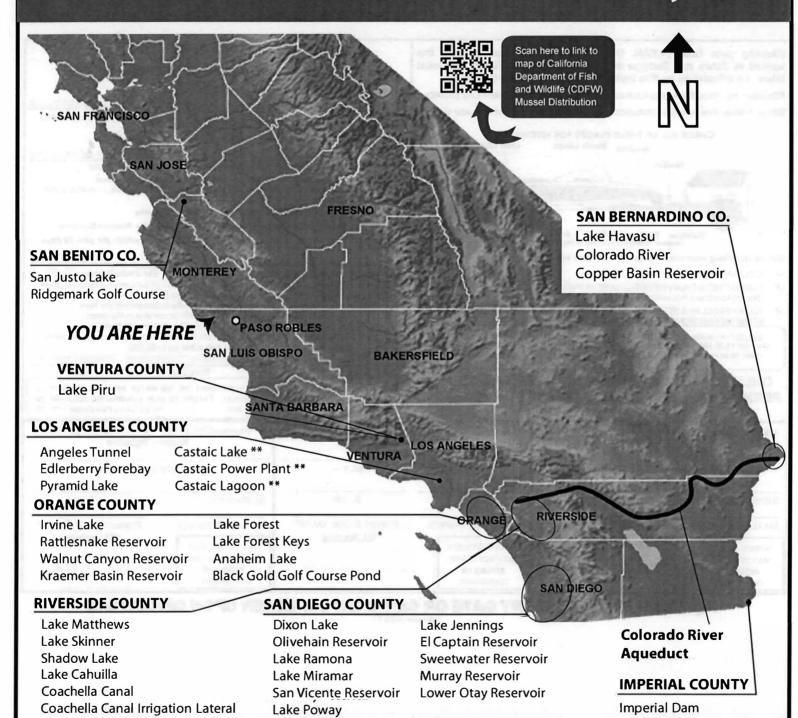

## Mussel-Infested California Lakes as of January 2017

Been on Any of These Lakes in the Last 30 Days?...DON'T Launch! **MUST Pass Inspection Before You Launch!** 

VESSEL SCREENING PERMIT Keeping your boat CLEAN, DRAINED, and DRY can prevent the spread of Zebra and Quagga mussels from infested lakes into local DO NOT LAUNCH POTENTIALLY INFESTED VESSELS lakes. An infestation by this invasive species has the potential to: READ AND ACCURATELY COMPLETE THIS PERMIT. DISRUPT THE FOOD CHAIN AND FISHING MENCRUST BOATS AND CLOG ENGINES CF#, Registration #, or Description: Screening includes ☑FOUL DOCKS, RAMPS AND WATERLINES **LITTER BEACHES WITH SHARP SHELLS** (paddle board, towables, etc.) Date vessel was last used: / / CHECK ALL OF THESE PLACES FOR HITCHHIKERS: On what body/bodies of water was this vessel used in the last 30 days? **Anchor Dock Lines Live Wells Bilge** Trailer CHECK ALL BOXES THAT APPLY AND FOLLOW THE INSTRUCTIONS: My vessel has an intact "band" from its last launch onto Lake Nacimiento or San Antonio; it has not been launched since the band was placed. - COMPLETE THIS FORM & WAIT FOR CERTIFIED SCREENER TO REMOVE BAND My vessel is CLEAN, DRAINED and DRY - REQUIRES SCREENING My vessel has not left the community since last inspection – REQUIRES SCREENING Vehicle Rollers Motor My vessel has been on an infested lake (see attached map) within the past 30 days Diagram courtesy of CA Dept. of Fish & Game, 6/08 Before launching your watercraft make sure your vessel: My vessel was originally launched from (community/ramp) and ✓ IS CLEAN, DRAINED AND DRY has remained moored in the water at Lake Nacimiento or San Antonio since VESSEL SCREENING PERMIT RENEWAL IS REQUIRED AT LEAST EVERY 21 DAYS BY A CERTIFIED SCREENER. HAS NOT BEEN ON AN INFESTED LAKE IN THE LAST 30 DAYS By signing this permit, I certify that the following conditions have been met: (SEE ATTACHED MAP FOR INFESTED LAKES) I have been completely truthful and accurate in completing this form ✓ YOUR VESSEL HAS BEEN SCREENED/INSPECTED AND YOUR PERMIT HAS BEEN My vessel is CLEAN, DRAINED, and DRY or remains in the water. STAMPED AND SIGNED BY A CERTIFIED SCREENER My vessel has been properly screened/inspected prior to launch. NOTICE: IT IS UNLAWFUL (CA FISH & GAME CODE SECTIONS 2300-2302 AND SLO COUNTY CODE I understand that providing inaccurate or incomplete information on this form CHAPTER 11.20.120) TO POSSESS, IMPORT, SHIP, OR TRANSPORT IN THE STATE, OR PLACE, PLANT, OR may result in a citation or arrest and a fine up to \$2,000. CAUSE TO BE PLACED OR PLANTED IN ANY WATER WITHIN THE STATE. ZEBRA OR QUAGGA MUSSELS. **Print Name** Date Boater's Signature ONLY VESSELS CARRYING STAMPED AND SIGNED CARRY COMPLETED PERMIT ON YOUR VESSEL WHILE ON THE WATER AND HAVE IT READY TO PERMITS WILL BE ALLOWED ON LAKES NACIMIENTO PRESENT TO A PEACE OFFICER UPON REQUEST. FAILURE TO HAVE A COMPLETED DOCUMENT ON YOUR VESSEL MAY RESULT IN \$2,000 CITATION. Per SLO County Code Chapter 11.20.120 AND SAN ANTONIO 1<sup>st</sup> Renewal Initial Issuance 2<sup>nd</sup> Renewal Boater's Signature Boater's Signature -- FOR OFFICIAL USE ONLY ---- FOR OFFICIAL USE ONLY ---- FOR OFFICIAL USE ONLY --SIGNATURE RAMP **RAMP SIGNATURE SIGNATURE** RAMP DATE OF INSPECT. PERMIT EXPIR. DATE\* DATE OF REINSPECT. PERMIT EXPIR. DATE\* PERMIT EXPIR. DATE\* DATE OF REINSPECT. \*(21 day max) \*(21 day max) \*(21 day max) NOTICE: VESSELS NOTICE: VESSELS NOTICE: VESSELS MAY NOT LEAVE MAY NOT LEAVE MAY NOT LEAVE AFFIX SEAL HERE AFFIX SEAL HERE AFFIX SEAL HERE RESORT OR RESORT OR RESORT OR COMMUNITY. COMMUNITY. COMMUNITY.